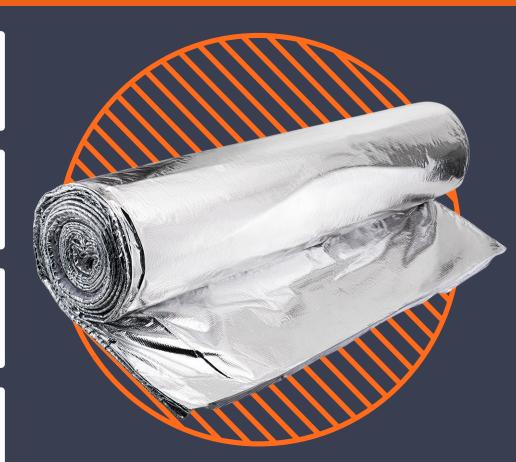

# Thermal Insulation For Use In Roofs, Walls & Floors

#### **KEY FEATURES**

- SF6 is from SuperFOIL's Multifoil range, offering a 3 in 1 design high-performance insulation, vapour control layer and a radiant barrier.
- SuperFOIL's radiant barrier properties reflect excess heat in summer months as well as insulate throughout the year.
- All our multifoil products have undergone rigorous testing to ensure that they meet the latest building regulations standards.
- SuperFOIL's clever design allows easier fitting without any specialist tools and minimal wastage, unlike many traditional insulation types.
- SF6 can be installed in combination with other insulation types.
- All SuperFOIL products are suitable for use in roofs, walls and floors in new build & retrofits; as well as for DIY projects such as garden rooms, garage & sheds.
- SF6 is made from up to 40% recycled materials and is fully recyclable at the end of it's 50+ year lifespan.